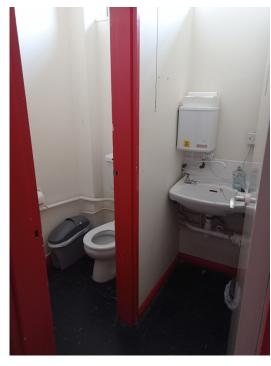

## WC Facilities

We have 2 toilets with hand washing facilities upstairs.

We do not have accessible toilet facilities in The Moony Club building.

We do not have baby change facilities in The Moony Club building.

# Accessible WC Facilities

We have 2 toilets with hand washing facilities upstairs.

An accessible toilet is available at The Coffee House in Longton Exchange Shopping Centre, which is around 100m away. The Coffee House is open every day until 6pm.