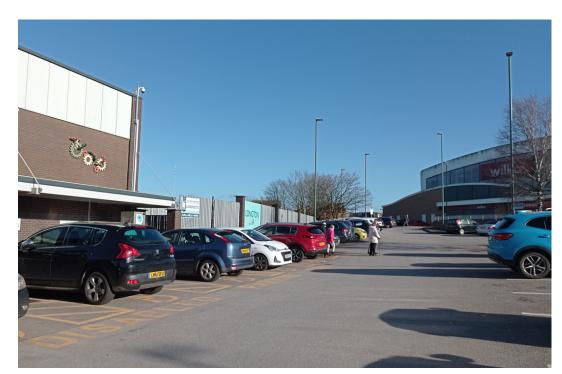

#### **Parking**

The closest accessible parking is on Longton Exchange car park, accessed off The Strand, ST3 2PD. Use the ticket machine to pay for your parking.

There is a ramp or steps to walk down into Longton Exchange.