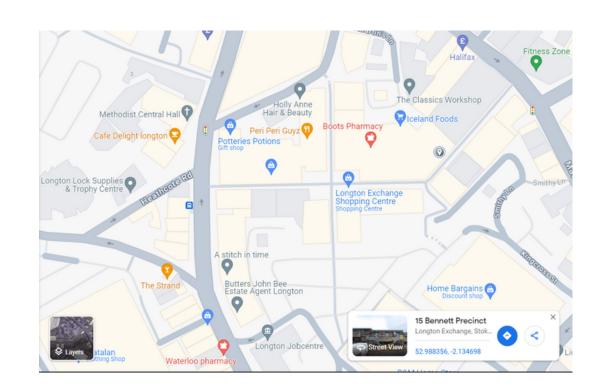

#### Location

The address for The Moony Club is 15 Bennett Precinct, Longton Exchange Shopping Centre, Longton, ST3 2HT

Google map: <u>15 Bennett Precinct</u>