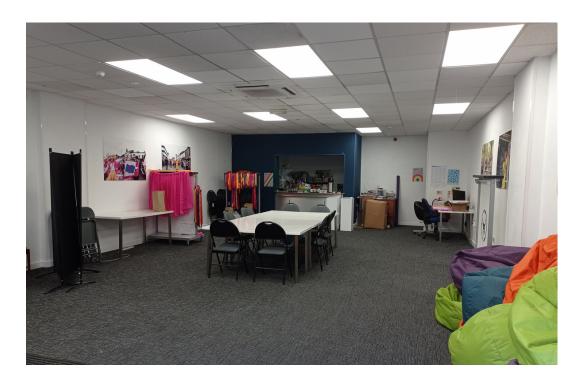

## Public Space

Activities in The Moony Club take place in the front room which is carpeted. The space is heated from an overhead warm air heater. There are seats, tables and beanbags in the space. There are photographs and posters on the walls.