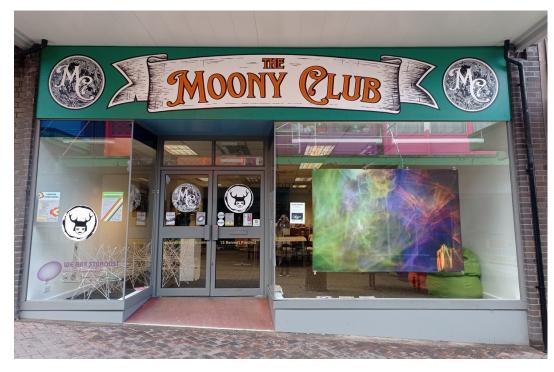

#### **Entrance**

The Moony Club is next to Iceland, opposite Barnardos.

We have some large glass windows at the front. Our green sign says
The Moony Club. Our entrance is an accessible ground level entrance up a short ramp, through glass doors.